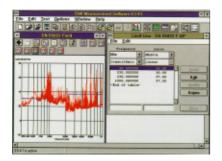

### **EMI Test Receivers**

Test receiver family covering the frequency range from 5Hz to 110GHz, compliant to civil and military standards.

## Precompliance EMI packages

Complete and budgetfriendly packages consisting of spectrum analyzers / precertification receivers, antennas, LISNs, Near Field Probes, Software, Installation and Training.