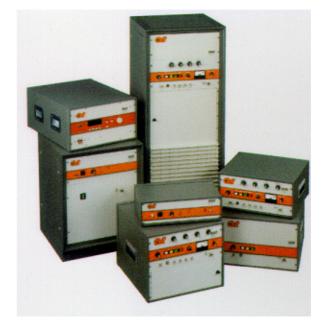

#### Broadband Power Amplifiers for

EMS, Power amplifiers for immunity tests, up to several kW and Ghz, from our partners Amplifier Research and Bonn,

#### LF EMC Test Systems

Emission testing: Harmonics & Flicker. Immunity testing: Power Fail Simulation, Magnetic Field, Interharmonics, ... from our partner SPITZENBERGER+SPIES.