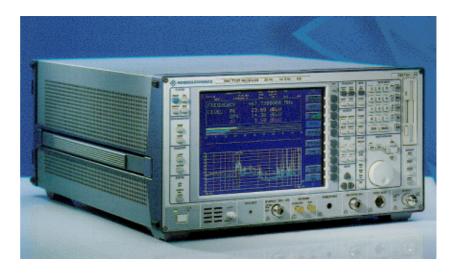

### **EMI Test Receivers**

Test receiver family covering the frequency range from 5Hz to 110GHz, compliant to civil and military standards.